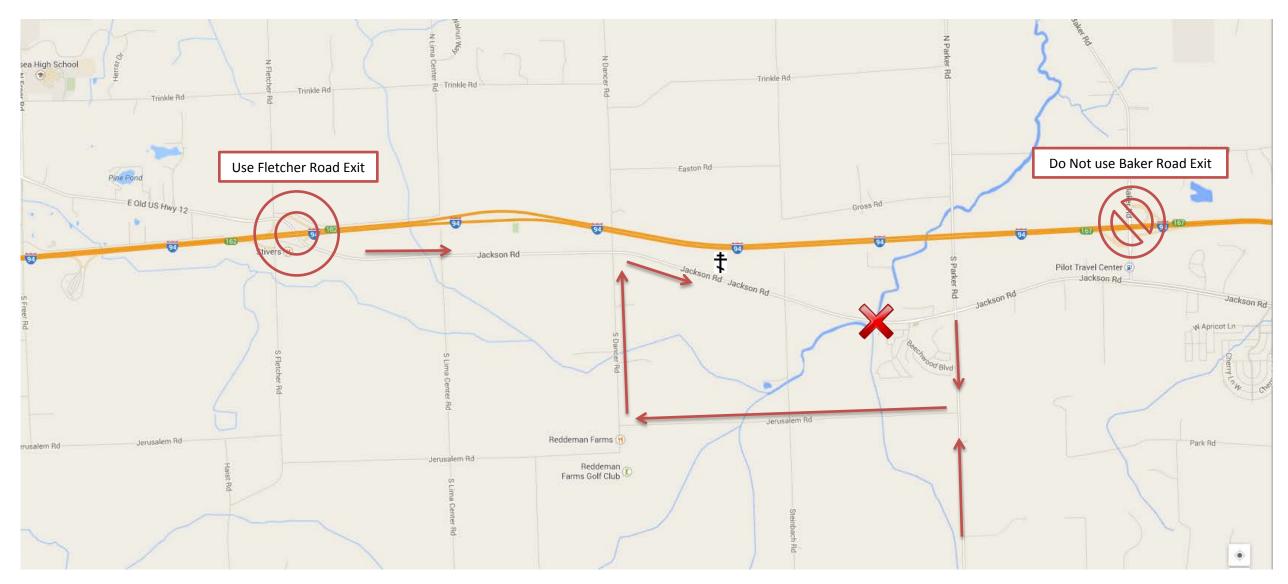

| Jackson Road from the East                         | Parker Road from the South                         | Interstate 94                                |
|----------------------------------------------------|----------------------------------------------------|----------------------------------------------|
| South on Parker Road                               | BEFORE REACHING JACKSON ROAD                       | DO NOT USE BAKER ROAD EXIT                   |
| <ul> <li>West (right) on Jerusalem Road</li> </ul> | <ul> <li>West (left) on Jerusalem Road</li> </ul>  | DO USE FLETCHER ROAD EXIT (EXIT 162)         |
| <ul> <li>North (right) on Dancer Road</li> </ul>   | <ul> <li>North (right) on Dancer Road</li> </ul>   | <ul> <li>Jackson Road East (left)</li> </ul> |
| <ul> <li>East (right) on Jackson Road</li> </ul>   | <ul> <li>East (right) on Jackson Road</li> </ul>   | St. Vladimir's is on your left               |
| • St. Vladimir's is on your left                   | <ul> <li>St. Vladimir's is on your left</li> </ul> |                                              |